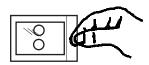

Note the "Test Start Time" on the back of the return mailer.

3 After 24 - 48 hours, seal sampler in the sampler bag.

A Note the "Test End Time" and other information on the back of the return mailer and send to our lab. WE PAY WORLDWIDE POSTAGE.