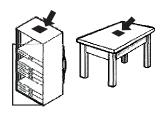

Kit contents: 1 sampler in cleanroom grade resealable bag, instructions, post paid return mail for returning sampler for laboratory processing.

For more information please visit www.aircheckup.com

Remove sampler from the sampler bag and place on a <a href="clean">clean</a> flat surface where it will not be disturbed.